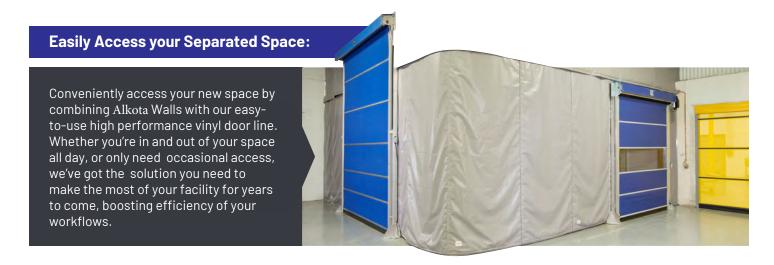

#### **Strip Door:**

Add an easy pass-through strip door within your curtain wall while maintaining separation, available in various sizes.