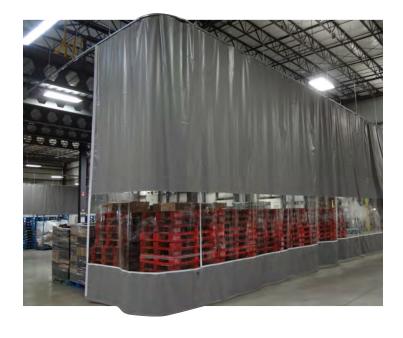

## What you need, where you need it.

Alkota Curtain Walls are manufactured in the USA. Our curtain wall system can be made up to 100' high in any width, and come standard with these premium features:

- 1. 2" industrial strength velcro sewn in edges provide a tight seal to adjacent curtain walls.
- **2. Upper curtain panel provides a barrier** between your spaces for the remainder of the height.
- **3. All seams are double lock stitched**, maximizing the durability of your industrial curtain wall.
- 4. Clear window section maximizes lighting and visibility for safety on both sides of the curtain.
- **5. Lower curtain panel provides a barrier** from window down to your floor to separate areas.
- **6. Chain weight sewn in lower pocket** keeps your curtain wall securely positioned and stable.