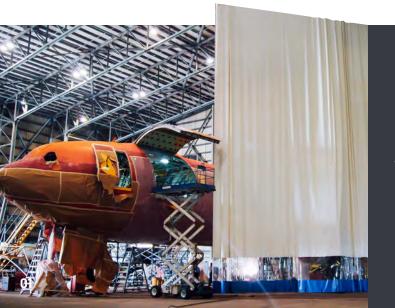

# A better fit than permanent walls:

Curtain walls go where traditional walls can't, giving you the power to place walls where needed, open up spaces on demand, create instant partitions against dust, overspray, or sparks & debris. Maximize employee satisfaction, and your bottom line. Your space can be however big or small you need it, every time.