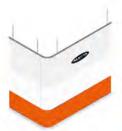

#### **Two-Sided Curtain:**

Create an L-shaped partition to segment off a corner of your building as separate space.