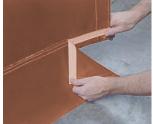

### Separate work areas to increase productivity.

Whether you're separating work areas, or building a complete 4-sided area, our curtains are custom made and attach together with velcro to maintain complete space separation.

# Mounting hardware is also available for increased flexibility & efficiency.

Alkota Curtain Walls come delivered with pre-configured track to fit your dimensions & layout, with the ability to be reconfigured as needed, providing smooth, easy movement of all curtain systems for years to come.

- Track & hardware is built with durable heavy-duty 16 gauge galvanized steel.
- Track & connector system allows for multiple mounting methods including suspended from the ceiling, face mounted on the wall, and floor supported.