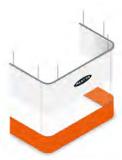

#### **Three-Sided Curtain:**

Add a 3 sided curtain wall to one of your permanent building walls to create a private room.

#### **Four-Sided Curtain:**

Build an entirely standalone room using a 4-sided curtain wall for modular space design.