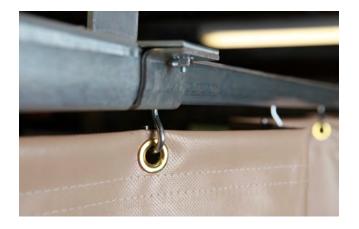

# Mounting hardware is also available for increased flexibility & efficiency.

Alkota Curtain Walls come delivered with pre-configured track to fit your dimensions & layout, with the ability to be reconfigured as needed, providing smooth, easy movement of all curtain systems for years to come.

- Track & hardware is built with durable heavy-duty 16 gauge galvanized steel.
- Track & connector system allows for multiple mounting methods including suspended from the ceiling, face mounted on the wall, and floor supported.