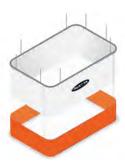

#### **Four-Sided Curtain:**

Build an entirely standalone room using a 4-sided curtain wall for modular space design.