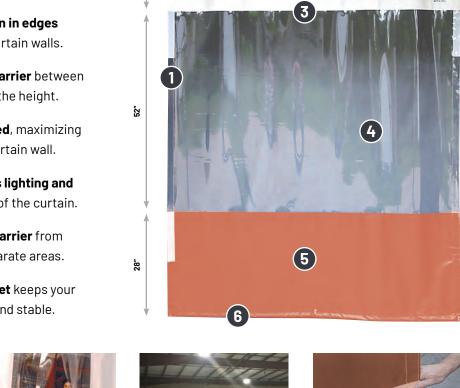

## What you need, where you need it.

Alkota Curtain Walls are manufactured in the USA. Our curtain wall system can be made up to 100' high in any width, and come standard with these premium features:

- 1. 2" industrial strength velcro sewn in edges provide a tight seal to adjacent curtain walls.
- **2. Upper curtain panel provides a barrier** between your spaces for the remainder of the height.
- **3. All seams are double lock stitched**, maximizing the durability of your industrial curtain wall.
- 4. Clear window section maximizes lighting and visibility for safety on both sides of the curtain.
- **5. Lower curtain panel provides a barrier** from window down to your floor to separate areas.
- **6. Chain weight sewn in lower pocket** keeps your curtain wall securely positioned and stable.